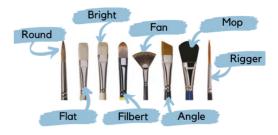

# **BRUSHES (HOG HAIR)**

- Flat size 12no.
- Filbert size 4, 5 or 6no.
- Round size 1 or 2