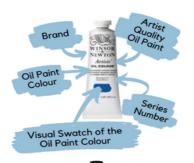

#### **OIL PAINT**

- Winton (37ml) (student Brand)
- Note image shown is an artist quality version expensive & not needed yet if a beginner
- · avoid water-soluble and Giffen Alkyd you will see this on the front label under the brand Winton